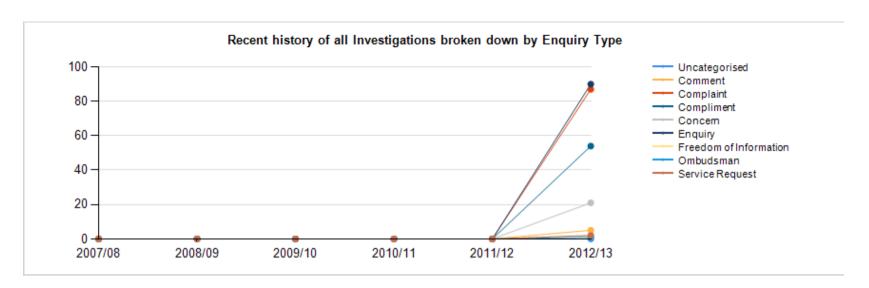

Breakdown of all Investigations by Enquiry Type

Comment
Complaint
Compliment
Concem
Enquiry
Freedom of Information
Ombudsman
Service Request

<sup>\* %</sup> of Investigations where the Case Closed Date is before the Case Due Date, or the Case Due Date has not yet passed. See column headed "Within SLA?" below.