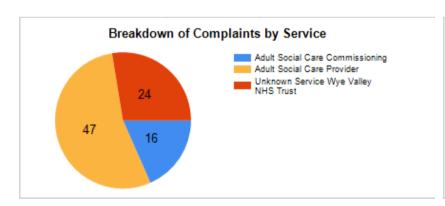

7  | 41 %     |
| Compliment             | 54        | 76 %     | 54  | 76 %     |
| Concern                | 21        | 62 %     | 21  | 62 %     |
| Enquiry                | 90        | 58 %     | 90  | 58 %     |
| Freedom of Information | 2         | 100 %    | 2   | 100 %    |
| Ombudsman              | 1         | 0 %      | 1   | 0 %      |
| Service Request        | 2         | 100 %    | 2   | 100 %    |
| Total                  | 262       | 57 %     | 262 | 57 %     |

Breakdown of all Investigations by Enquiry Type

Comment
Complaint
Compliment
Concem
Enquiry
Freedom of Information
Ombudsman
Service Request

<sup>\* %</sup> of Investigations where the Case Closed Date is before the Case Due Date, or the Case Due Date has not yet passed. See column headed "Within SLA?" below.