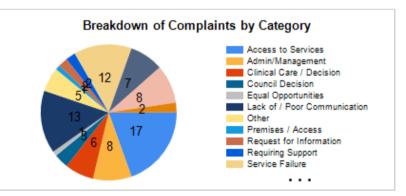

| 41 %     |
| Compliment             | 54        | 76 %     | 54  | 76 %     |
| Concern                | 21        | 62 %     | 21  | 62 %     |
| Enquiry                | 90        | 58 %     | 90  | 58 %     |
| Freedom of Information | 2         | 100 %    | 2   | 100 %    |
| Ombudsman              | 1         | 0 %      | 1   | 0 %      |
| Service Request        | 2         | 100 %    | 2   | 100 %    |
| Total                  | 262       | 57 %     | 262 | 57 %     |

Breakdown of all Investigations by Enquiry Type

Comment
Complaint
Compliment
Concem
Enquiry
Freedom of Information
Ombudsman
Service Request

<sup>\* %</sup> of Investigations where the Case Closed Date is before the Case Due Date, or the Case Due Date has not yet passed. See column headed "Within SLA?" below.